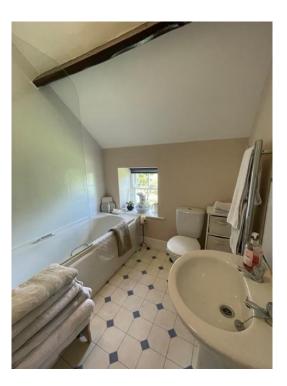

#### Bathroom

White suite comprising bath with shower over, glass screen, sink and wc. Heated towel rail, shaver/light, expelair, vinyl flooring.

**Outside** – lawned garden with seating areas, gravelled car parking, adjoining outbuilding with boiler and power and a large detached outbuilding with power. Log Store. Oil tank. Outside tap.