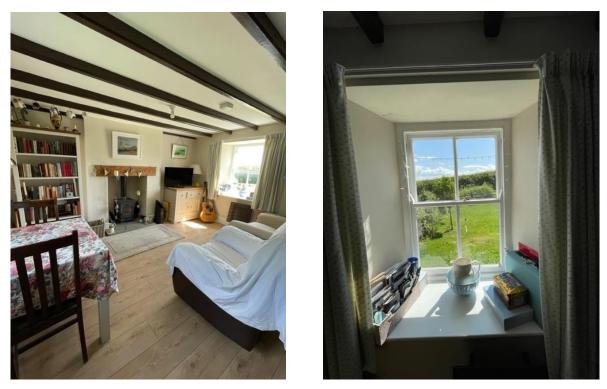

#### Living Room/Kitchen

Three sash, single glazed windows, beamed ceiling, multifuel stove, laminate flooring, underfloor heating. Kitchen units, electric cooker with extractor & stainless steel sink. Understairs cupboard. TV & phone connection.