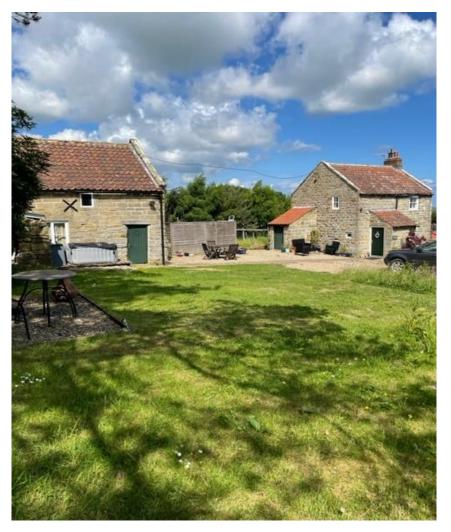

### Nr Whitby YO21 3SF

A unique opportunity to live in a charming, detached cottage located at Hutton Mulgrave, Nr Whitby.

This characterful one bedroom, chocolate box property is reached via a shared farm track neighbouring a working farm. Offering a large gravelled parking area, garden and outbuildings. Views over countryside and distant sea views.

#### Bathroom

White suite comprising bath with shower over, glass screen, sink and wc. Heated towel rail, shaver/light, expelair, vinyl flooring.

**Outside** – lawned garden with seating areas, gravelled car parking, adjoining outbuilding with boiler and power and a large detached outbuilding with power. Log Store. Oil tank. Outside tap.