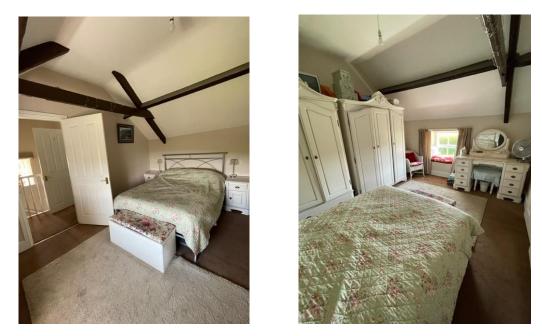

#### Bedroom 1

Beamed sloping ceilings, single glazed sash window with countryside and distant sea views. Carpet, radiator.